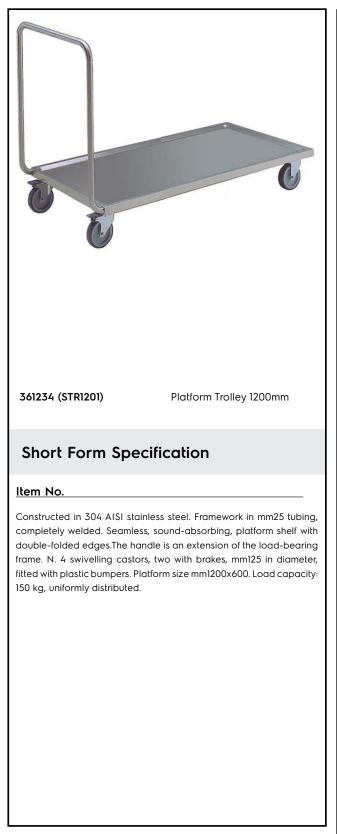

## Service Trolleys Platform Trolley 1200 mm

| <br> |  |  |
|------|--|--|
|      |  |  |
|      |  |  |

## **Main Features**

- Ideal to transport kitchenware and dishwashing racks.
- Framework in 25 mm tubing, completely welded.
- Load capacity of 150 kg uniformly distributed.
- Seamless sound-absorbing platform shelf with double-folded edges welded to the framework.
- Platform shelf size 1200x600 mm.
- Handle is an extention of the load-bearing frame.
- 4 pivoting Ø 125 mm wheels, 2 of which with brakes, fitted with plastic bumpers

### Construction

• Constructed entirely in 304 AISI stainless steel.

# Key Information:

| External dimensions, Width:  |             |
|------------------------------|-------------|
| 361234 (STR1201)             | 1270 mm     |
| External dimensions, Depth:  | 600 mm      |
| External dimensions, Height: | 900 mm      |
| Wheel material:              | Zinc plated |
| Wheel diameter:              | Ø 125       |
| Net weight:                  | 18 kg       |