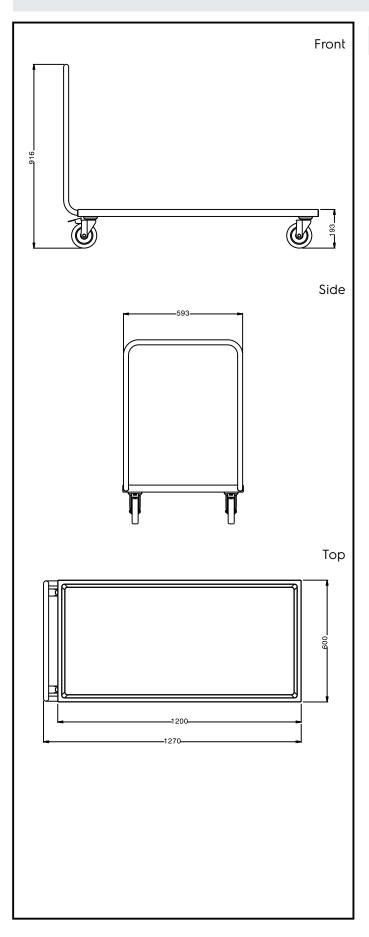

# Key Information:

| External dimensions, Width:  |             |
|------------------------------|-------------|
| 361234 (STR1201)             | 1270 mm     |
| External dimensions, Depth:  | 600 mm      |
| External dimensions, Height: | 900 mm      |
| Wheel material:              | Zinc plated |
| Wheel diameter:              | Ø 125       |
| Net weight:                  | 18 kg       |